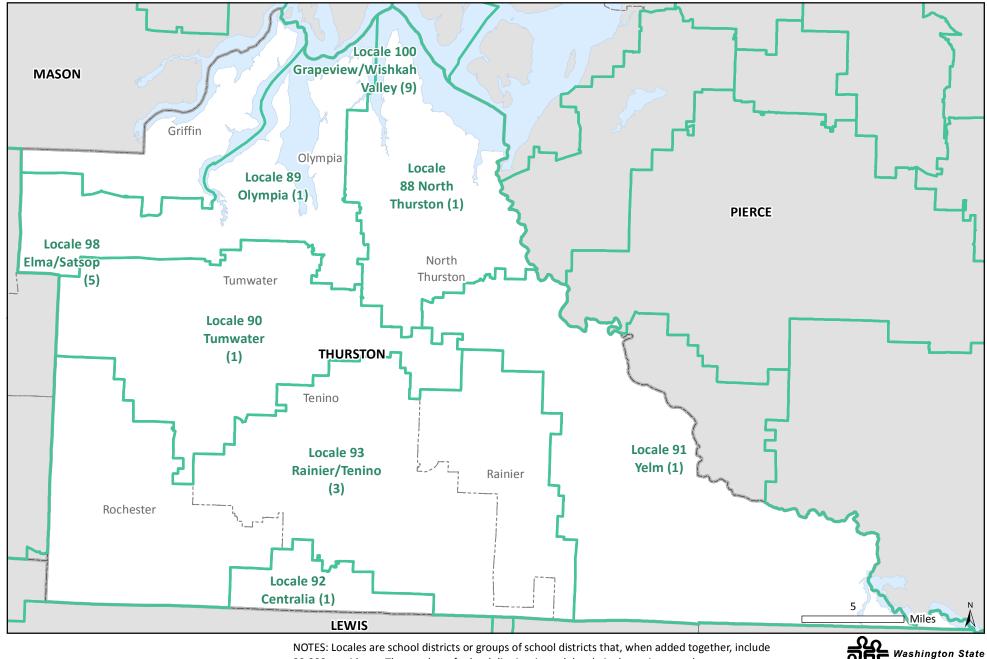

## **Locales in Thurston County**

NOTES: Locales are school districts or groups of school districts that, when added together, include 20,000+ residents. The number of school districts in each locale is shown in parentheses. Alphabetically first and last school districts in multi-district locales form locales' names. SOURCES: School Districts and Counties: 2010 Tiger/Line shapefiles, U.S. Census Bureau. CONTACT: Irina Sharkova, DSHS/RDA, irina.sharkova@dshs.wa.gov, 360-902-0743.