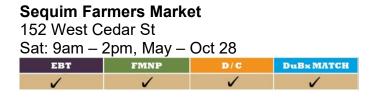

# **Redmond Saturday Market**

| 9900 Willow Rd NE            |      |     |            |  |  |  |  |
|------------------------------|------|-----|------------|--|--|--|--|
| Sat: 9am – 2pm, May – Oct 29 |      |     |            |  |  |  |  |
| EBT                          | FMNP | D/C | DuBx MATCH |  |  |  |  |
|                              |      |     |            |  |  |  |  |