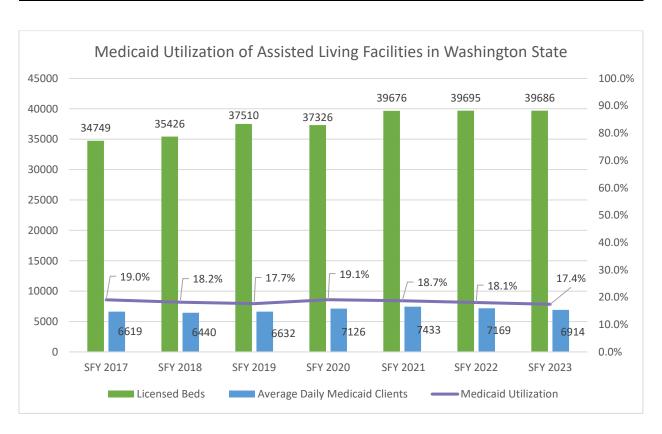

## Assisted Living Facility Medicaid Utilization in Washington State, SFY2017 to SFY2023

The percentage of Assisted Living Facility (ALF) beds occupied by Medicaid clients declined from 19.0% in State Fiscal Year 2017 to 17.4% in State Fiscal Year 2023, with some minor fluctuations in intermediate years. Both the average daily number of Medicaid clients and the number of licensed beds *increased* over this time period; however, the number of licensed beds increased more than the number of clients, resulting in a small *decrease* in the Medicaid utilization *percentage*. From SFY2017 to SFY2023, the average number of daily Medicaid clients increased by just under 300 clients, but the number of licensed beds increase by over 4,900.

| Fiscal Year | Annual ALF<br>Medicaid Utilization | Average Daily ALF Medicaid Clients      | Average Number of<br>Licensed ALF Beds |
|-------------|------------------------------------|-----------------------------------------|----------------------------------------|
|             |                                    | , , , , , , , , , , , , , , , , , , , , |                                        |
| 2017        | 19.0%                              | 6619                                    | 34749                                  |
| 2018        | 18.2%                              | 6440                                    | 35426                                  |
| 2019        | 17.7%                              | 6632                                    | 37510                                  |
| 2020        | 19.1%                              | 7126                                    | 37326                                  |
| 2021        | 18.7%                              | 7433                                    | 39676                                  |
| 2022        | 18.1%                              | 7169                                    | 39695                                  |
| 2023        | 17.4%                              | 6914                                    | 39686                                  |