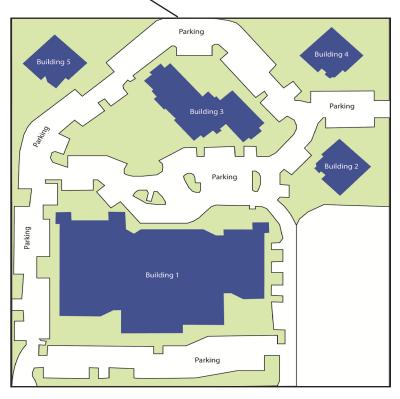

## **Parking**

Parking is free and located around all the buildings on the Lacey campus.