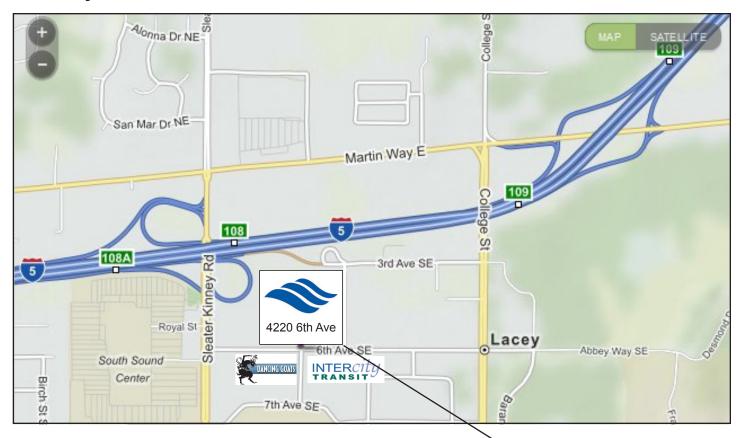

## Lacey Campus

4220 6th Ave SE Lacey, WA 98503

## From I-5 Northbound

From I-5 Northbound, Take the Sleater-Kinney Rd exit, EXIT 108, toward College St. Take the Sleater-Kinney Rd S exit, EXIT 108A. Keep left to take the ramp toward College St. Turn right on to Golf Club Road SE. Turn right into the South Puget Sound Community College Lacey Campus.

## From I- 5 Southbound

From I-5 Southbound, Take the Martin Way exit, EXIT 109, toward Sleater-Kinney Rd N. Turn right onto Martin Way E. Turn left onto College St SE. Turn right onto 6th Ave SE. Turn right into the South Puget Sound Community College Lacey Campus.