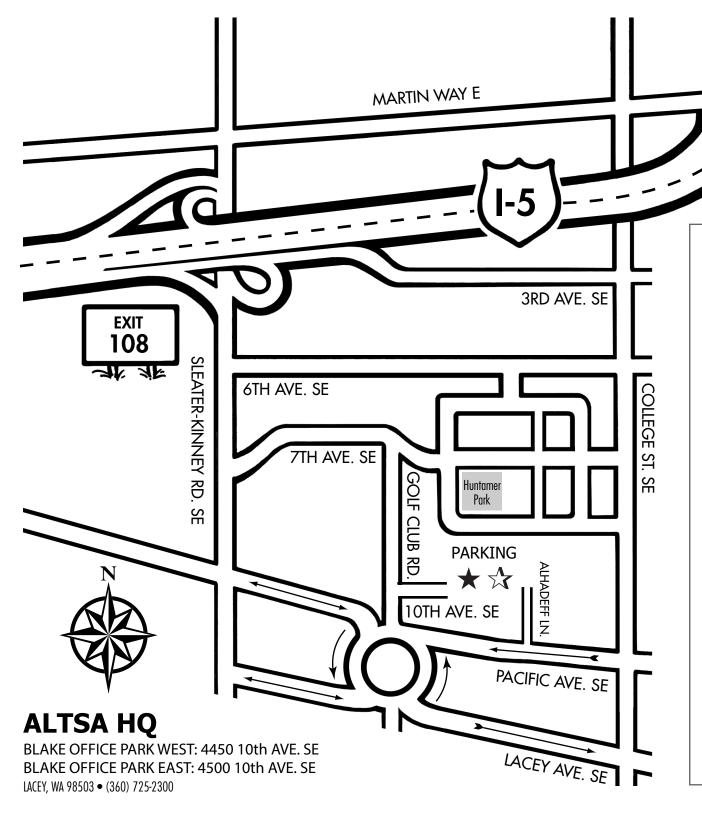

## NORTHBOUND I-5

Take exit 108 and stay in the left lane (College St. Exit). This merges into 3rd Ave. Turn right at the light onto College St. Continue 0.8 miles to Pacific Ave. and turn right. At the traffic circle, turn right onto Golf Club Road. Turn right on 10th Ave. SE and take the first left into the parking lot. Blake Office Park West is the first building on your right, and Blake Office Park East is the second building on your right.

## SOUTHBOUND I-5

Take exit 109 (Martin Way). Turn right at the end of the off-ramp onto Martin Way. Turn left at the first light onto College St. Continue 0.8 miles to Pacific Ave. and turn right. At the traffic circle, turn right onto Golf Club Road. Turn right on 10th Ave. SE and take the first left into the parking lot. Blake Office Park West is the first building on your right, and Blake Office Park East is the second building on your right.

Please note... a parking pass is no longer required. Visitors are asked to park in any of the numbered spaces within the parking lot to the north of the buildings. Please do not park in spaces marked "reserved." Thank you!