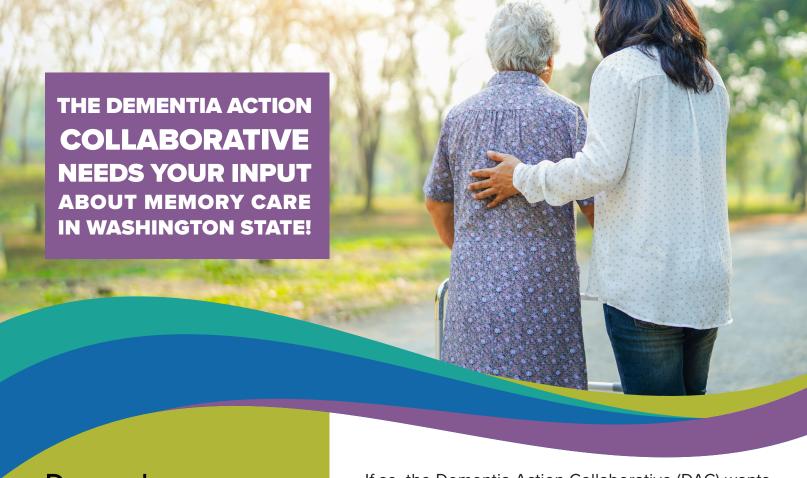

Do you have a family member living in a Memory Care setting?

Are you looking for a Memory Care setting for a family member?

If so, the Dementia Action Collaborative (DAC) wants to hear from you.

The DAC wants to understand the expectations and experiences of family members of people living with dementia who are seeking, using, or who have used assisted living settings in Washington State that advertise as "Memory Care".

If you have this experience, the DAC invites and encourages you to complete a brief online survey. The purpose of this survey is to gather information to help us improve the experience of searching for and using such care.