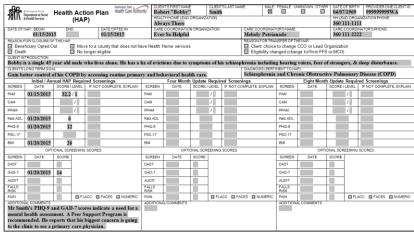

#### The Health Action Plan

- The HAP is a dynamic tool
  - A road map for the client, their care providers and the care coordinator
  - A record of required and optional screenings.
  - Needs to be updated when there is improvement, decline or a change in the client's care needs/condition.