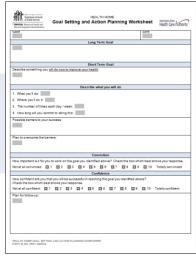

# Goal Setting and Action Planning Worksheet

- Use this tool to support the client in establishing an action plan.
  - What can you do now to improve your health?
  - What, where, frequency, duration
  - Possible barriers and plans
  - Conviction and confidence
  - Plan for follow up