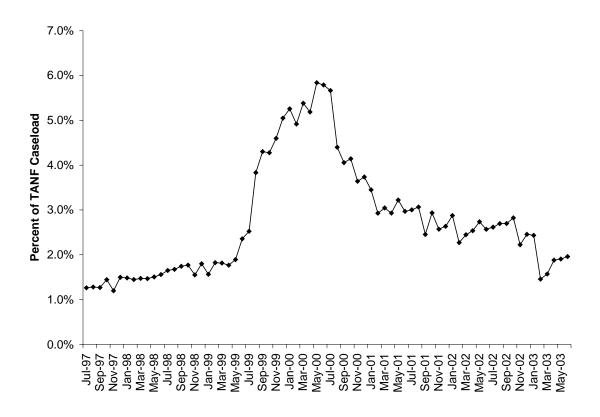

### AREN Caseload as a Percent of the TANF Caseload SFY 2004

Source: ESA-ACES Data

|              | TANF<br>Caseload | AREN<br>Caseload | Percent of<br>AREN<br>Compared<br>to TANF | Total AREN<br>Expenditures |
|--------------|------------------|------------------|-------------------------------------------|----------------------------|
| July         | 54,239           | 1,008            | 1.9%                                      | \$560,818                  |
| August       | 54,023           | 1,006            | 1.9%                                      | \$574,551                  |
| September    | 53,820           | 1,084            | 2.0%                                      | \$624,268                  |
| October      | 53,728           | 1,081            | 2.0%                                      | \$617,264                  |
| November     | 53,783           | 938              | 1.7%                                      | \$532,724                  |
| December     | 55,186           | 1,074            | 1.9%                                      | \$614,921                  |
| January      | 56,313           | 922              | 1.6%                                      | \$531,820                  |
| February     | 57,101           | 912              | 1.6%                                      | \$524,978                  |
| March        | 57,664           | 1,126            | 2.0%                                      | \$657,567                  |
| April        | 57,781           | 1,234            | 2.1%                                      | \$705,705                  |
| May          | 57,066           | 1,174            | 2.1%                                      | \$667,602                  |
| June         | 56,501           | 1,248            | 2.2%                                      | \$705,019                  |
| Monthly Avg. | 55,600           | 1,067            | 1.9%                                      | \$609,770                  |

#### Highlights:

- The average monthly AREN caseload declined to 1,067 in SFY 2004, compared to 1,210 in SFY 2003.
- In June 2003, 2.2% of TANF families received AREN payments, compared to 2.0% in July 2003.
- The majority of AREN recipients in June 2004 were female (60.5%), and White (50.2%). Only 10.2% of adults were married. The median age for an adult was 30.0 years.
- The average monthly CEAP caseload of 34 cases remained about the same in SFY 2004 compared to 35 cases in SFY 2003.<sup>1</sup>
- The majority of CEAP adult recipients in June 2004 were female (61.2%), were undocumented aliens (65.3%) and were under age 17 (61.2%). The median age for an adult was 31.0 years.
- The average monthly caseload for DCA increased in SFY 2004 (459 cases), compared to SFY 2003 (358 cases).
- The average monthly DCA payment of \$1,253.09 remained about the same in SFY 2004 compared to \$1,256.38 in SFY 2003.
- The majority of DCA adult recipients were female (55.9%) and white (70.6%). Only 15.5% of adults were married. The median age for an adult was 29.0 years.