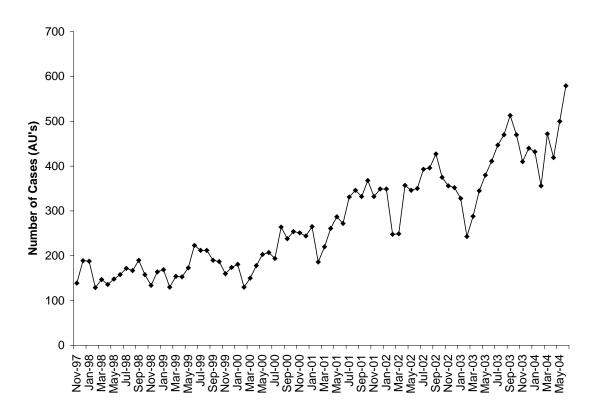

### Diversion Cash Assistance (DCA) Caseload SFY 2004

Source: ESA-ACES Data

|           | Cases | Persons | Gross<br>Expenditures | Recoveries | Avg.<br>Payment<br>Per Case |
|-----------|-------|---------|-----------------------|------------|-----------------------------|
| July      | 447   | 1,430   | \$555,764.57          | \$1,071.39 | \$1,243.32                  |
| August    | 470   | 1,475   | \$555,154.11          | \$491.31   | \$1,181.18                  |
| September | 513   | 1,733   | \$626,463.62          | \$371.28   | \$1,221.18                  |
| October   | 470   | 1,555   | \$583,427.24          | \$103.76   | \$1,241.33                  |
| November  | 410   | 1,341   | \$500,618.64          | \$243.76   | \$1,221.02                  |
| December  | 440   | 1,479   | \$532,460.83          | \$977.26   | \$1,210.14                  |
| January   | 432   | 1,425   | \$537,779.60          | \$794.59   | \$1,244.86                  |
| February  | 356   | 1,180   | \$462,594.13          | \$2,117.76 | \$1,299.42                  |
| March     | 472   | 1,530   | \$614,178.27          | \$1,141.97 | \$1,301.23                  |
| April     | 419   | 1,369   | \$533,863.50          | \$525.16   | \$1,274.14                  |
| May       | 500   | 1,605   | \$654,582.66          | \$899.40   | \$1,309.17                  |
| June      | 579   | 1,930   | \$746,946.67          | \$1,842.18 | \$1,290.06                  |
| Mo. Avg.  | 459   | 1,504   | \$575,319.49          | \$881.65   | \$1,253.09                  |

#### Highlights:

- The average monthly AREN caseload declined to 1,067 in SFY 2004, compared to 1,210 in SFY 2003.
- In June 2003, 2.2% of TANF families received AREN payments, compared to 2.0% in July 2003.
- The majority of AREN recipients in June 2004 were female (60.5%), and White (50.2%). Only 10.2% of adults were married. The median age for an adult was 30.0 years.
- The average monthly CEAP caseload of 34 cases remained about the same in SFY 2004 compared to 35 cases in SFY 2003.<sup>1</sup>
- The majority of CEAP adult recipients in June 2004 were female (61.2%), were undocumented aliens (65.3%) and were under age 17 (61.2%). The median age for an adult was 31.0 years.
- The average monthly caseload for DCA increased in SFY 2004 (459 cases), compared to SFY 2003 (358 cases).
- The average monthly DCA payment of \$1,253.09 remained about the same in SFY 2004 compared to \$1,256.38 in SFY 2003.
- The majority of DCA adult recipients were female (55.9%) and white (70.6%). Only 15.5% of adults were married. The median age for an adult was 29.0 years.

Note: Diversion Cash Assistance cases first appeared in the ACES database in November 1997.