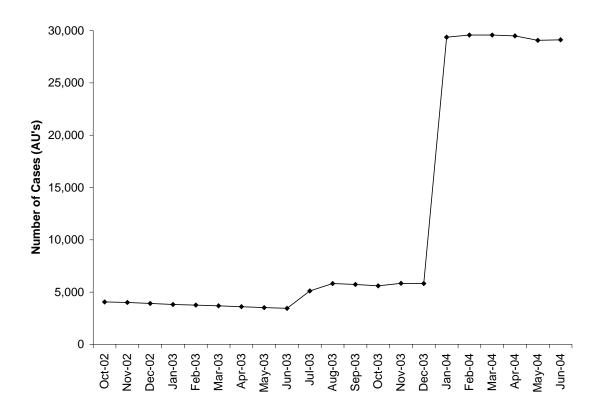

# Other Programs Continued

- The average monthly Refugee Cash Assistance caseload increased in SFY 2004 (395 cases), compared to SFY 2003 (299 cases).
- A majority of Refugee Cash Assistance Cases in June 2004 were either from the Ukraine (20.8%), Somalia (18.4%) or from Russia (14.4%).
- The majority of Refugee Cash Assistance adult recipients in June 2004 were female (50.4%). Only 30.9% of adults were married. The median age of an adult was 27.0 Years.
- State administration of the State Supplementation program began in October 2002. As of January 2004, ESA added approximately 25,000 aged and blind individuals to the SSP caseload, part of an agreement made with the Social Security Administration. In June 2004, the SSP caseload was 29,116 cases.
- In June 2004, a majority of SSP adult recipients were female (65.4%) and white (51.6%). The median age of an SSP recipient was 71 years old.
- The annual total of WTAP cases in SFY 2004 was 161,884 cases, compared to a total of 161,884 cases in SFY 2003.