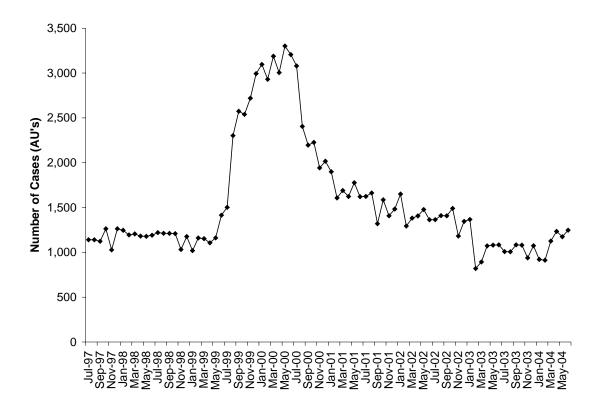

### **AREN Caseload, SFY 2004**

Source: ESA-ACES Data

|              | SFY00 | SFY01 | SFY02 | SFY03 | SFY04 |
|--------------|-------|-------|-------|-------|-------|
|              |       |       |       |       |       |
| July         | 1,502 | 3,079 | 1,624 | 1,365 | 1,008 |
| August       | 2,302 | 2,405 | 1,663 | 1,410 | 1,006 |
| September    | 2,574 | 2,196 | 1,320 | 1,408 | 1,084 |
| October      | 2,539 | 2,227 | 1,586 | 1,490 | 1,081 |
| November     | 2,719 | 1,942 | 1,408 | 1,182 | 938   |
| December     | 2,994 | 2,017 | 1,483 | 1,346 | 1,074 |
| January      | 3,096 | 1,899 | 1,650 | 1,367 | 922   |
| February     | 2,930 | 1,607 | 1,294 | 820   | 912   |
| March        | 3,188 | 1,690 | 1,382 | 893   | 1,126 |
| April        | 3,005 | 1,623 | 1,406 | 1,073 | 1,234 |
| May          | 3,302 | 1,777 | 1,478 | 1,081 | 1,174 |
| June         | 3,206 | 1,621 | 1,364 | 1,084 | 1,248 |
| Monthly Avg. | 2,780 | 2,007 | 1,472 | 1,210 | 1,067 |

#### Highlights:

- The average monthly AREN caseload declined to 1,067 in SFY 2004, compared to 1,210 in SFY 2003.
- In June 2003, 2.2% of TANF families received AREN payments, compared to 2.0% in July 2003.
- The majority of AREN recipients in June 2004 were female (60.5%), and White (50.2%). Only 10.2% of adults were married. The median age for an adult was 30.0 years.
- The average monthly CEAP caseload of 34 cases remained about the same in SFY 2004 compared to 35 cases in SFY 2003.<sup>1</sup>
- The majority of CEAP adult recipients in June 2004 were female (61.2%), were undocumented aliens (65.3%) and were under age 17 (61.2%). The median age for an adult was 31.0 years.
- The average monthly caseload for DCA increased in SFY 2004 (459 cases), compared to SFY 2003 (358 cases).
- The average monthly DCA payment of \$1,253.09 remained about the same in SFY 2004 compared to \$1,256.38 in SFY 2003.
- The majority of DCA adult recipients were female (55.9%) and white (70.6%). Only 15.5% of adults were married. The median age for an adult was 29.0 years.