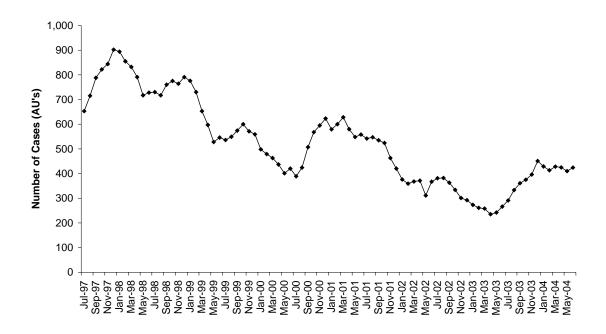

Note: Diversion Cash Assistance cases first appeared in the ACES database in November 1997.