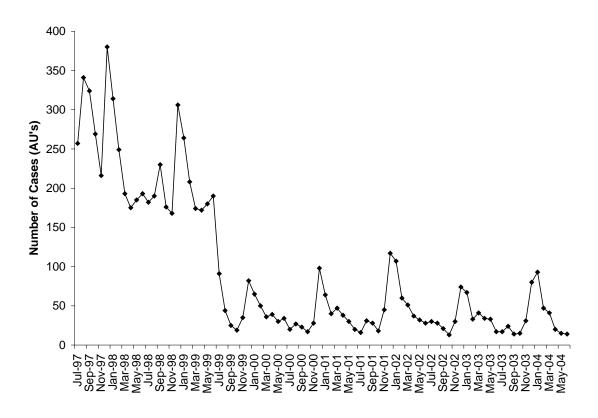

#### CEAP Caseload SFY 2004

Source: ESA-ACES Data

|           | Cases | Persons | Gross<br>Expenditures                         | Recoveries | Avg.<br>Payment<br>Per<br>Case |
|-----------|-------|---------|-----------------------------------------------|------------|--------------------------------|
|           |       |         | <b>**</b> • • • • • • • • • • • • • • • • • • | 40.00      | <b>A=0.4</b> =0                |
| July      | 17    | 53      | \$9,037.00                                    | \$0.00     | \$531.59                       |
| August    | 24    | 92      | \$12,892.00                                   | \$0.00     | \$537.17                       |
| September | 14    | 46      | \$6,672.83                                    | \$0.00     | \$476.63                       |
| October   | 15    | 55      | \$7,642.55                                    | \$0.00     | \$509.50                       |
| November  | 31    | 89      | \$15,305.00                                   | \$0.00     | \$493.71                       |
| December  | 80    | 284     | \$44,362.71                                   | \$0.00     | \$554.53                       |
| January   | 93    | 361     | \$52,588.94                                   | \$0.00     | \$565.47                       |
| February  | 47    | 149     | \$23,990.00                                   | \$0.00     | \$510.43                       |
| March     | 41    | 137     | \$21,344.00                                   | \$0.00     | \$520.59                       |
| April     | 20    | 76      | \$11,093.00                                   | \$0.00     | \$554.65                       |
| May       | 15    | 45      | \$6,841.50                                    | \$0.00     | \$456.10                       |
| June      | 14    | 49      | \$7,454.30                                    | \$0.00     | \$532.45                       |
| Avg. Mo.  | 34    | 120     | \$18,268.65                                   | \$0.00     | \$520.23                       |

#### Highlights:

- The average monthly AREN caseload declined to 1,067 in SFY 2004, compared to 1,210 in SFY 2003.
- In June 2003, 2.2% of TANF families received AREN payments, compared to 2.0% in July 2003.
- The majority of AREN recipients in June 2004 were female (60.5%), and White (50.2%). Only 10.2% of adults were married. The median age for an adult was 30.0 years.
- The average monthly CEAP caseload of 34 cases remained about the same in SFY 2004 compared to 35 cases in SFY 2003.<sup>1</sup>
- The majority of CEAP adult recipients in June 2004 were female (61.2%), were undocumented aliens (65.3%) and were under age 17 (61.2%). The median age for an adult was 31.0 years.
- The average monthly caseload for DCA increased in SFY 2004 (459 cases), compared to SFY 2003 (358 cases).
- The average monthly DCA payment of \$1,253.09 remained about the same in SFY 2004 compared to \$1,256.38 in SFY 2003.
- The majority of DCA adult recipients were female (55.9%) and white (70.6%). Only 15.5% of adults were married. The median age for an adult was 29.0 years.