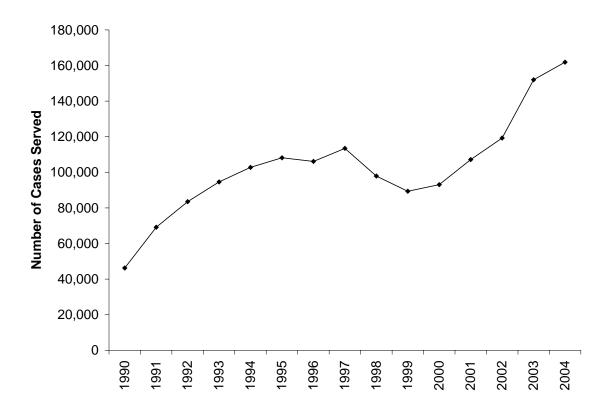

# Other Programs Continued

- The average monthly Refugee Cash Assistance caseload increased in SFY 2004 (395 cases), compared to SFY 2003 (299 cases).
- A majority of Refugee Cash Assistance Cases in June 2004 were either from the Ukraine (20.8%), Somalia (18.4%) or from Russia (14.4%).
- The majority of Refugee Cash Assistance adult recipients in June 2004 were female (50.4%). Only 30.9% of adults were married. The median age of an adult was 27.0 Years.
- State administration of the State Supplementation program began in October 2002. As of January 2004, ESA added approximately 25,000 aged and blind individuals to the SSP caseload, part of an agreement made with the Social Security Administration. In June 2004, the SSP caseload was 29,116 cases.
- In June 2004, a majority of SSP adult recipients were female (65.4%) and white (51.6%). The median age of an SSP recipient was 71 years old.
- The annual total of WTAP cases in SFY 2004 was 161,884 cases, compared to a total of 161,884 cases in SFY 2003.