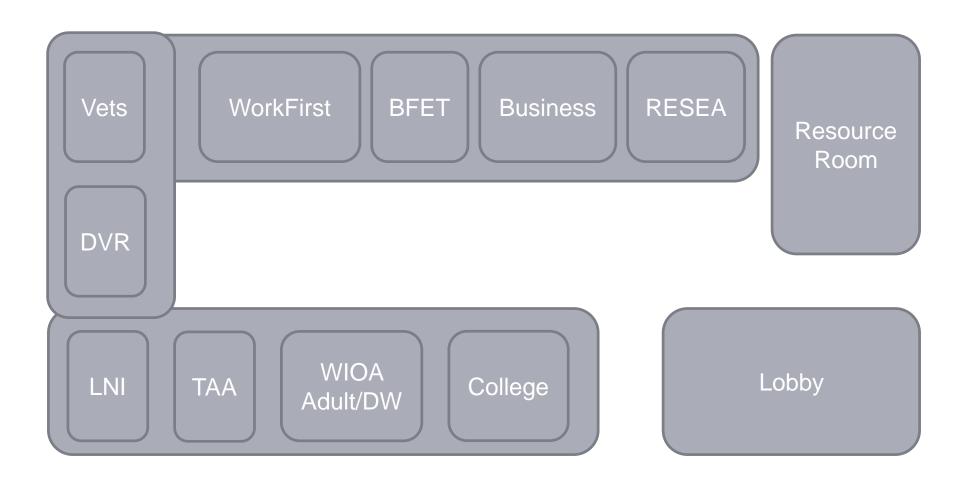

# New WorkSource Spokane

Continuous Engagement Team Career Coaches for All (Hub)

Co-enrollment

Workshop Team

Assessment Team

Business Engagement Team

Lobby