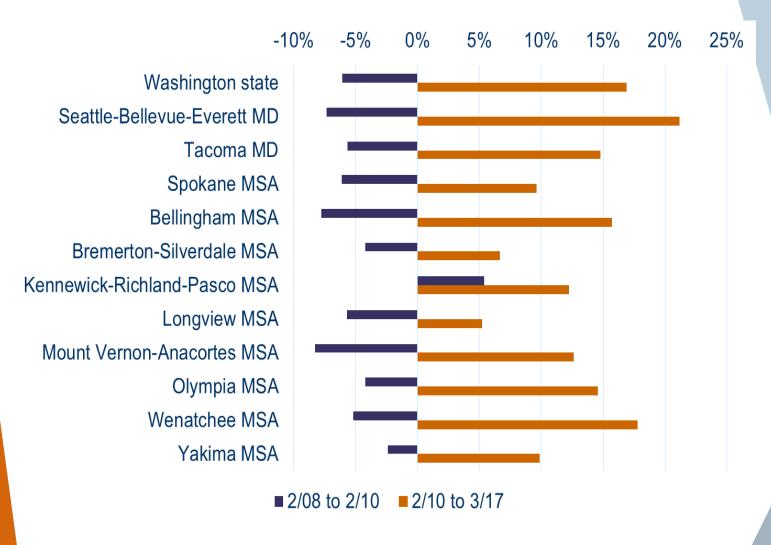

# Employment impacts of the recession varied by location

Source: Employment Security Department, Washington Employment Estimates