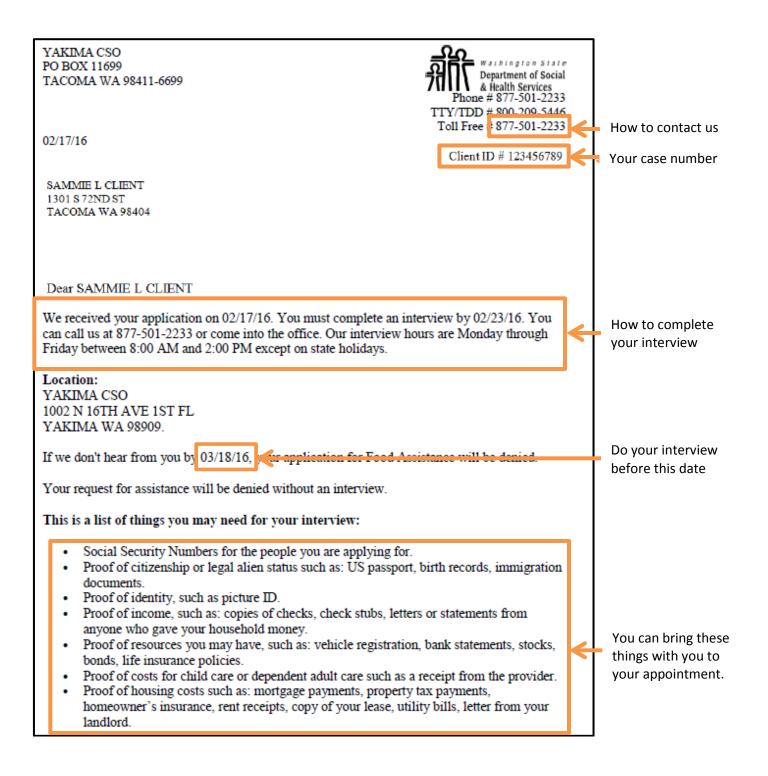

| i                                                                                        | Other proof such as: unpaid medical bills, health insurance premi<br>immigration or citizenship status, pregnancy with due date, adopt<br>care payments. |                      |
|------------------------------------------------------------------------------------------|----------------------------------------------------------------------------------------------------------------------------------------------------------|----------------------|
| You can:                                                                                 |                                                                                                                                                          |                      |
|                                                                                          | Apply for benefits, submit a review, or report changes at<br>www.washingtonconnection.org.                                                               |                      |
| •                                                                                        | Fax information to us at 888-338-7410.                                                                                                                   |                      |
| Write your client ID on all copies you send us. Your client ID is 123456789.             |                                                                                                                                                          |                      |
| Call 877-501-2233 to process an application or review, report changes, or ask questions. |                                                                                                                                                          |                      |
| Please call if you have questions about this letter.                                     |                                                                                                                                                          |                      |
|                                                                                          |                                                                                                                                                          |                      |
| 0011-01                                                                                  | Interview Appointment for Applicant                                                                                                                      | Client ID# 123456789 |