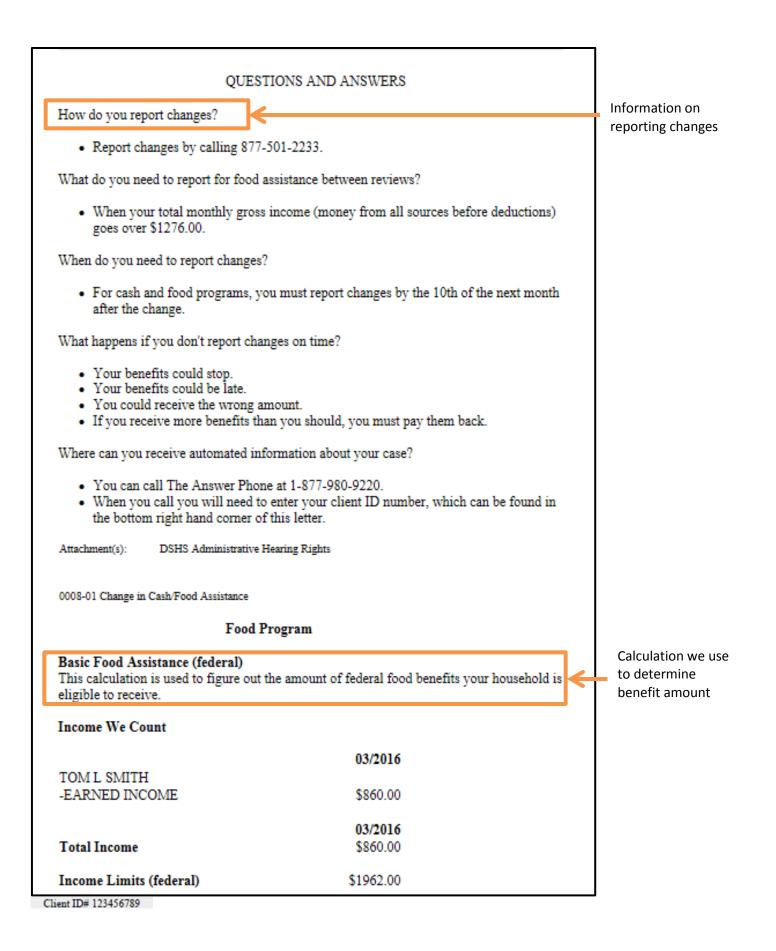

| OLYMPIA<br>PO BOX 11699<br>TACOMA WA 98411-6699                                                                                                                                                    | Department of Social<br>& Health Services                                 |                                            |
|----------------------------------------------------------------------------------------------------------------------------------------------------------------------------------------------------|---------------------------------------------------------------------------|--------------------------------------------|
| 02/19/16<br>TOM L SMITH<br>100 W MAIN ST<br>KELSO WA 98626-1347                                                                                                                                    | Phone #<br>TTY/TDD #<br>Toll Free # 877-501-2233<br>Client ID # 123456789 | How to contact us<br>Your case number      |
|                                                                                                                                                                                                    |                                                                           |                                            |
| Dear TOM L SMITH                                                                                                                                                                                   |                                                                           | Month your benefits                        |
| Your benefit will change beginning 03/01/16.<br>From                                                                                                                                               | То                                                                        | will change                                |
| Basic Food Assistance (federal) \$194.00                                                                                                                                                           | \$124.00                                                                  | New amount                                 |
| Why are my benefits changing?                                                                                                                                                                      |                                                                           |                                            |
| For Food:                                                                                                                                                                                          |                                                                           |                                            |
| The amount of money that you earn has changed.<br>See WAC rule (Washington Administrative Code): 182-509-00<br>418-0020, 388-450-0162                                                              | 001, 182-509-0030, 388-                                                   | <ul> <li>Why they changed</li> </ul>       |
| You can check these rules online at http://apps.leg.wa.gov/wad                                                                                                                                     | z/.                                                                       |                                            |
| You can:                                                                                                                                                                                           |                                                                           |                                            |
| <ul> <li>Apply for benefits, submit a review, or report changes at<br/>www.washingtonconnection.org.</li> </ul>                                                                                    | t                                                                         | For more information<br>on the rules, look |
| • Fax information to us at 866-722-4983.                                                                                                                                                           |                                                                           | them up from this<br>website               |
| Write your client ID on all copies you send us. Your client ID is 1234567                                                                                                                          |                                                                           |                                            |
| Call 877-501-2233 to process an application or review, report                                                                                                                                      |                                                                           |                                            |
| If you disagree with any of our decisions, you may ask to have the case reviewed. You can<br>also ask for an administrative hearing. Administrative hearing rights are included in this<br>letter. |                                                                           |                                            |

|                                                         | 03/2016  |                      |
|---------------------------------------------------------|----------|----------------------|
| Deductions We Allow                                     |          |                      |
| Standard deduction                                      | \$155.00 |                      |
| Earned Income Deduction (Combined)                      | \$172.00 |                      |
| Housing deduction                                       | \$300.00 |                      |
| Total Deductions                                        | \$627.00 |                      |
|                                                         | 03/2016  |                      |
| Summary                                                 |          |                      |
| Total Income                                            | \$860.00 |                      |
| Subtract Total Deductions                               | \$627.00 |                      |
| Income We Budget                                        | \$233.00 |                      |
|                                                         | 03/2016  |                      |
| Benefit limit for a household of 1                      | \$194.00 |                      |
| Subtract 30% of Income we budget                        | \$70.00  |                      |
| Subtract Overpayment deduction                          | \$0.00   |                      |
| Federal Basic Food Assistance Benefit<br>(rounded down) | \$124.00 |                      |
|                                                         |          | Client ID# 123456789 |
| 9999-01 Computation                                     |          |                      |