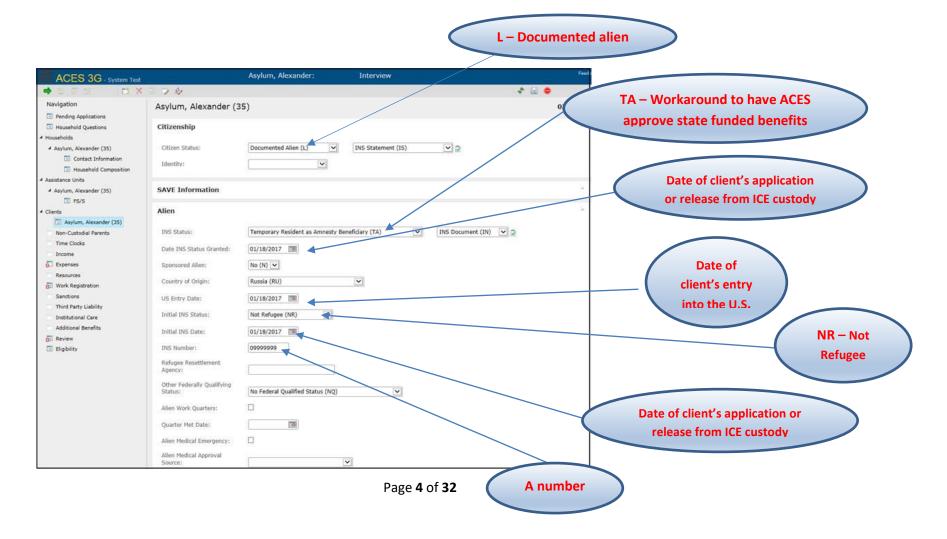

# How to code <u>All</u> Applicants for asylum in **ACES 3G** regardless OF THEIR WAY OF APPLICATION?

Staff must pay particular attention to SAVE results and **always** return to the Client Details screen before committing your data to make sure that the entered information is correct (**TA**) and **has not been changed**.

If the status in the **INS** field is changed to **AS** (asylee), staff will need to change it back to original **TA code**.