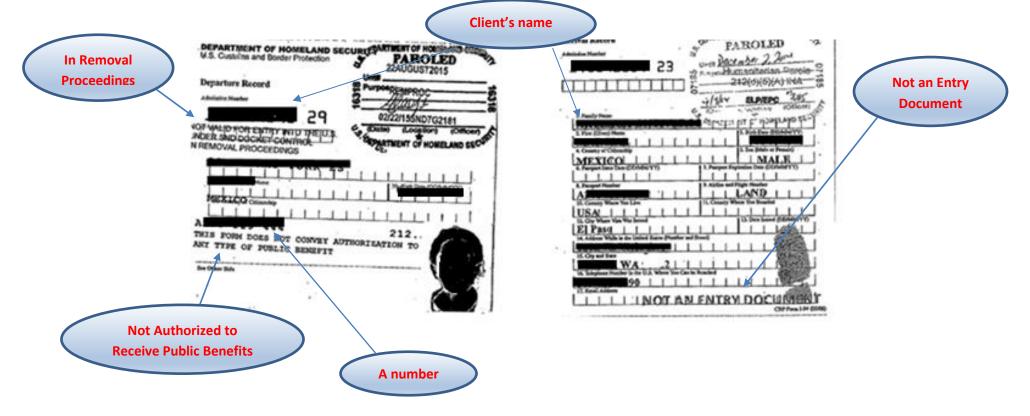

An Asylum Officer interviews them and determines if they have **a credible fear** and a significant possibility of being eligible for asylum.

If they do, the alien **is released** from detention and an asylum officer completes **Form I-862 Notice to Appear (NTA).** 

<u>Only aliens with a credible fear of returning to the home country and a significant</u> possibility of being eligible for asylum are referred to Immigration Court as *applicants* for *defensive asylum*, and receive a **Notice to Appear (NTA)**.