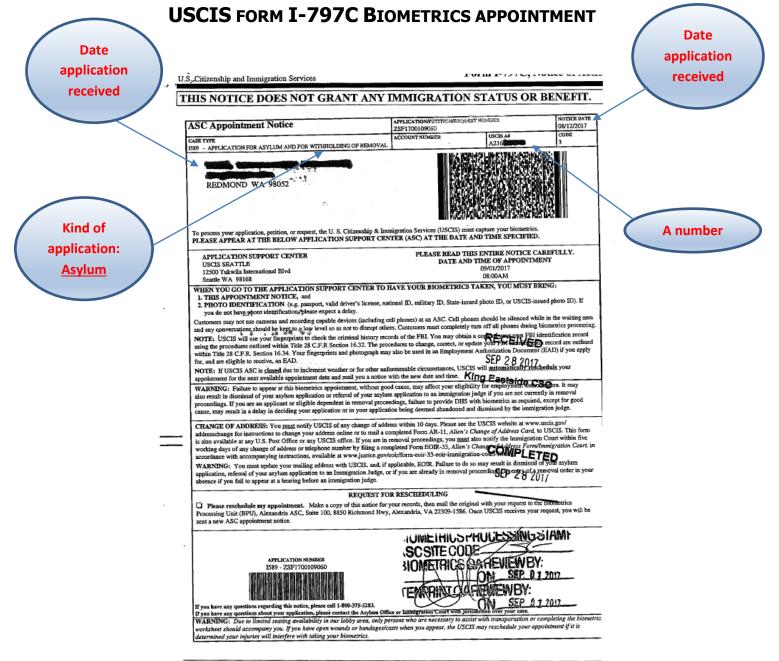

- A receipt that the Application has been received, and
- I-797C Notice to go to a Service Center for biometric data collection.

Both documents, together or separately, can be used as a verification that an application for asylum was filed.

Make sure that you are using the **receipt number found on the asylum application receipt**, and not a receipt number off the I-797C with appointment for biometrics.