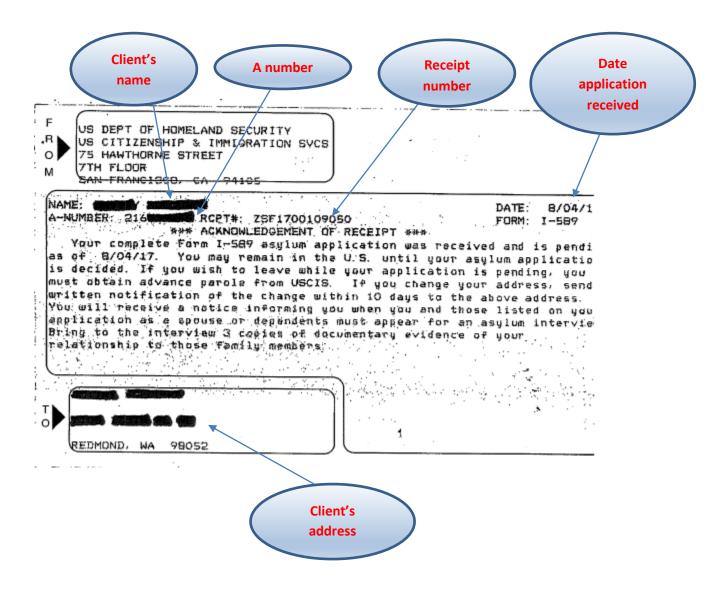

- A receipt that the Application has been received, and
- I-797C Notice to go to a Service Center for biometric data collection.

Both documents, together or separately, can be used as a verification that an application for asylum was filed.

For this reason we can't verify application for asylum through SAVE, and when we enter information into SAVE, it returns an answer "**Application Pending**".

But we can verify status of affirmative asylum application at the USCIS website at <a href="https://www.uscis.gov/">https://www.uscis.gov/</a> with the USCIS asylum application receipt number.

Make sure that you are using the **receipt number found on the asylum application receipt**, and not a receipt number off the I-797C with appointment for biometrics.

#### **USCIS** APPLICATION FOR ASYLUM RECEIPT

Weshington State Department of Social & Health Services

If this is an interview or biometrics appointment notice, please see the back of this notice for important information. Form 1-797C 07/11/1