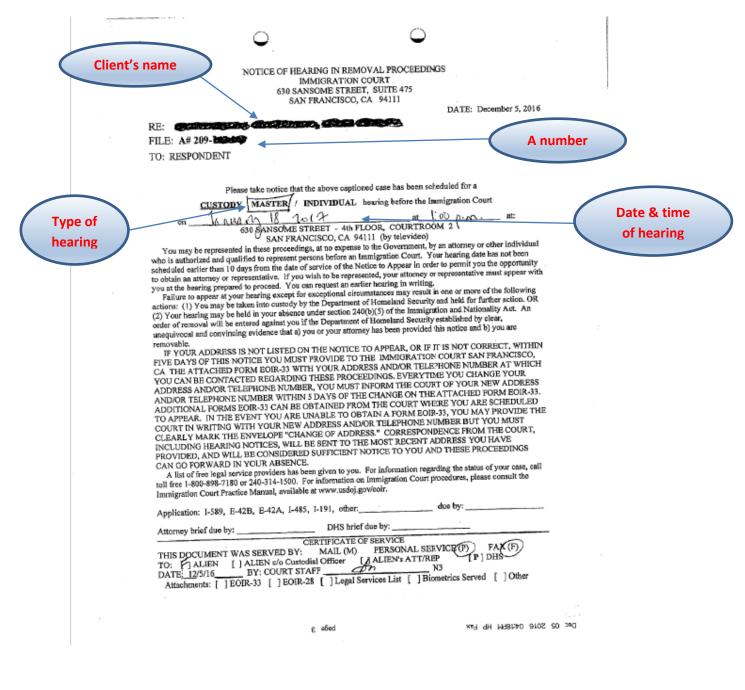

**AUTOMATED CASE INFORMATION (JUSTICE.GOV)** BY USING CLIENT'S ALIEN

# NUMBER. APPOINTMENT LETTER FROM THE IMMIGRATION COURT FOR MASTER HEARING

Washington State Department of Social & Health Services

**Community Services Division** 