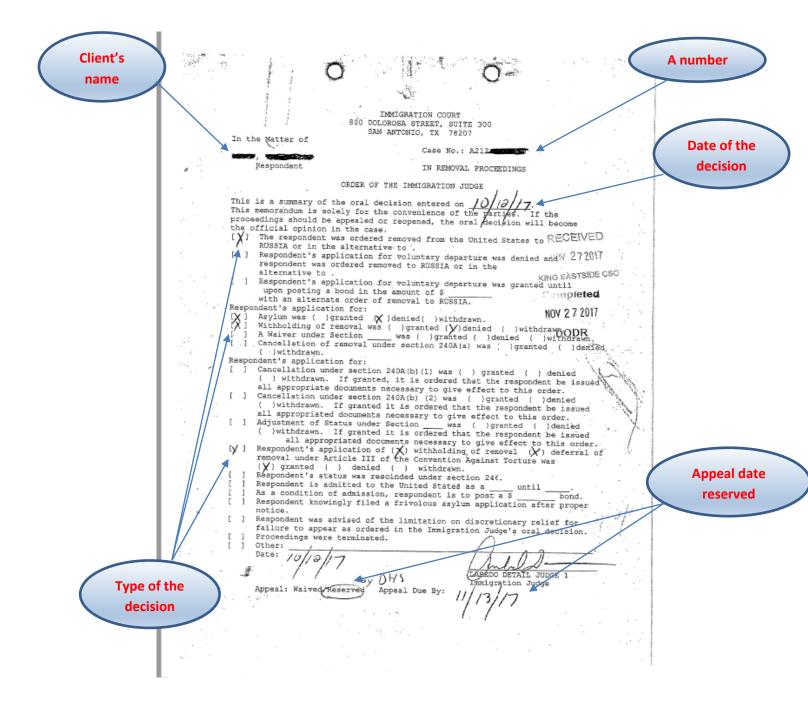

**Withholding of Removal** is status similar to asylum. Aliens granted it are lawfully present qualified aliens, who could be eligible for **federally funded** benefits, if eligible otherwise.

Code such individuals in ACES 3G as INS Stat: **DW** and Initial INS Stat: **DW** 

## **O**RDER OF THE IMMIGRATION JUDGE