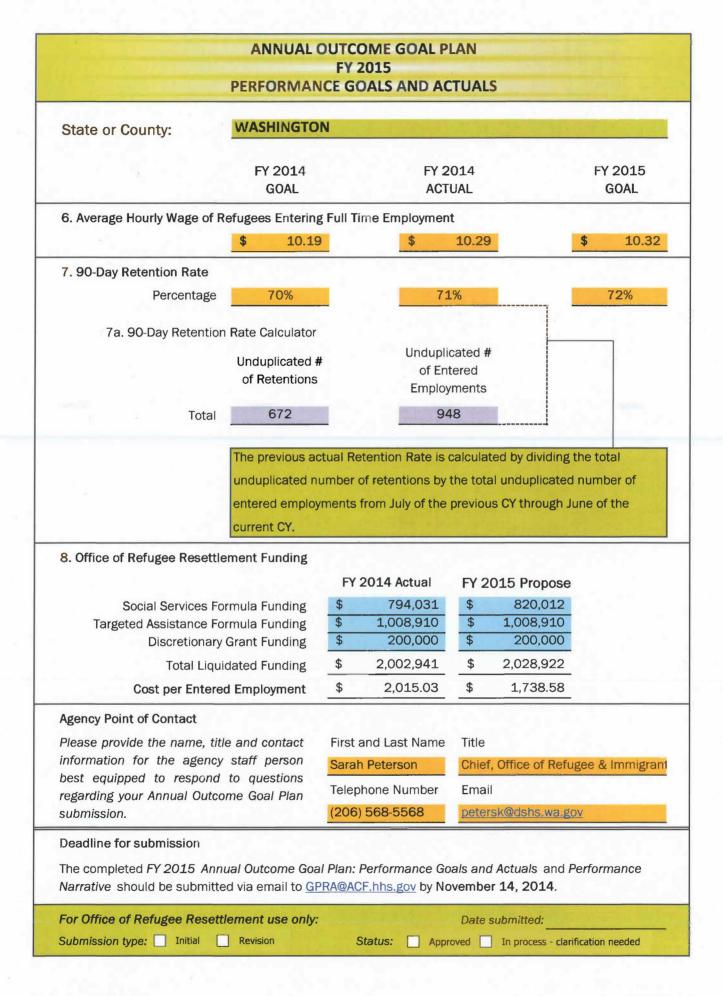

## ANNUAL OUTCOME GOAL PLAN FY 2015 PERFORMANCE GOALS AND ACTUALS

| State or County:                | WASHINGTON    |              |       |                |       |              |  |
|---------------------------------|---------------|--------------|-------|----------------|-------|--------------|--|
|                                 | FY 2014       | FY 2014 GOAL |       | FY 2014 ACTUAL |       | FY 2015 GOAL |  |
| 1. Caseload                     | 17            |              |       | 7 L            |       |              |  |
| TANF Recipients                 | 1,395         |              | 1,376 |                | 1,460 |              |  |
| RCA Recipients                  | 341           |              | 393   |                | 410   |              |  |
| No Federal Cash Assistance      | 864           |              | 1,364 |                | 1,280 |              |  |
| Total                           | 2,6           | 2,600        |       | 3,133          |       | 3,150        |  |
| 2. Entered Employment           |               |              |       |                |       |              |  |
| Full Time                       | 828           | 64%          | 568   | 57%            | 731   | 63%          |  |
| Part Time                       | 471           | 36%          | 426   | 43%            | 436   | 37%          |  |
| Total                           | 1,299         | 50%          | 994   | 32%            | 1,167 | 37%          |  |
| 2a. TANF Recipients Ent         | ered Employ   | ment         |       |                |       |              |  |
| Full Time                       | 425           | 61%          | 236   | 53%            | 330   | 61%          |  |
| Part Time                       | 272           | 39%          | 212   | 47%            | 211   | 39%          |  |
| Total                           | 697           | 54%          | 448   | 45%            | 541   | 46%          |  |
| 2b. RCA Recipients Ente         | red Employn   | nent         |       |                |       |              |  |
| Full Time                       | 109           | 64%          | 62    | 50%            | 93    | 61%          |  |
| Part Time                       | 61            | 36%          | 61    | 50%            | 59    | 39%          |  |
| Total                           | 170           | 13%          | 123   | 12%            | 152   | 13%          |  |
| 2c. No Federal Cash Ass         | sistance Ente | red Employ   | ment  |                |       |              |  |
| Full Time                       | 294           | 68%          | 270   | 64%            | 308   | 65%          |  |
| Part Time                       | 138           | 32%          | 153   | 36%            | 166   | 35%          |  |
| Total                           | 432           | 33%          | 423   | 43%            | 474   | 41%          |  |
| Cash Assistance Recipi          | ents Placed   | In Employm   | nent  |                |       |              |  |
|                                 | 867           |              | 571   |                | 693   |              |  |
| 3. Federal Cash Assistance Terr | ninations     |              |       |                |       |              |  |
| TANF Recipients                 | 506           | 78%          | 255   | 86%            | 330   | 72%          |  |
| RCA Recipients                  | 140           | 22%          | 40    | 14%            | 129   | 28%          |  |
| Total                           | 646           | 75%          | 295   | 52%            | 459   | 66%          |  |
| 1. Federal Cash Assistance Red  | uctions       |              |       |                |       |              |  |
| TANF Recipients                 | 90            | 94%          | 0     |                | 90    | 94%          |  |
| RCA Recipients                  | 6             | 6%           | 0     |                | 6     | 6%           |  |
| Total                           | 96            | 11%          | 0     | 0%             | 96    | 14%          |  |
| 5. Entered Full Time Employmer  | nt Offering H | ealth Bene   | fits  |                |       |              |  |
| TANF Recipients                 | 78            | 33%          | 99    | 43%            | 141   | 45%          |  |
| RCA Recipients                  | 57            | 24%          | 30    | 13%            | 47    | 15%          |  |
| No Federal Cash Assistance      | 102           | 43%          | 102   | 44%            | 126   | 40%          |  |
| Total                           | 237           | 29%          | 231   | 41%            | 314   | 43%          |  |