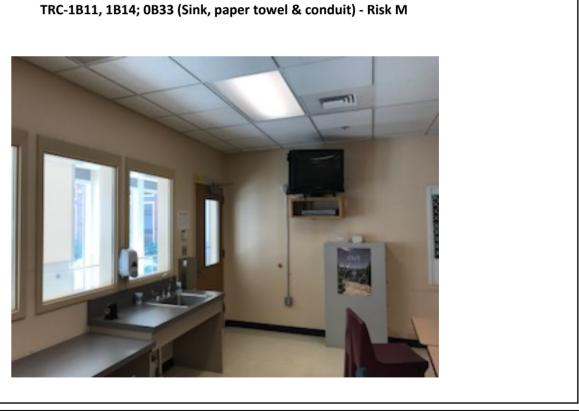

White boards, Ceiling mounted projector, Projector screen) - Risk M







RPA, a JENSON HUGHES company - p: 585.223.1130 | MSL Healthcare Partners, Inc. - p: 888.951.1114

#### Photographs — 7/2/2018 — Western State (TRC Building) — Lakewood, WA

Confidential and privileged communication is not to be used without the permission of the author. The information contained in this report is for the express purpose of aiding the organization in its own self-assessment activities, and is a component of that self-assessment. Self-assessments have no direct impact on the official findings or conclusions of The Joint Commission, or CMS, whether done by the organization or third party consultants, and may not prevent all suicide attempts.





# TRC-1B11, 1B14; 0B33 (Sink & paper towel) - Risk M







RPA, a JENSON HUGHES company - p: 585.223.1130 | MSL Healthcare Partners, Inc. - p: 888.951.1114

# Photographs - 7/2/2018 - Western State (TRC Building) - Lakewood, WA

Confidential and privileged communication is not to be used without the permission of the author. The information contained in this report is for the express purpose of aiding the organization in its own self-assessment activities, and is a component of that self-assessment. Self-assessments have no direct impact on the official findings or conclusions of The Joint Commission, or CMS, whether done by the organization or third party consultants, and may not prevent all suicide attempts.





Photographs — 7/2/2018 — Western State (TRC Building) — Lakewood, WA

Confidential and privileged communication is not to be used