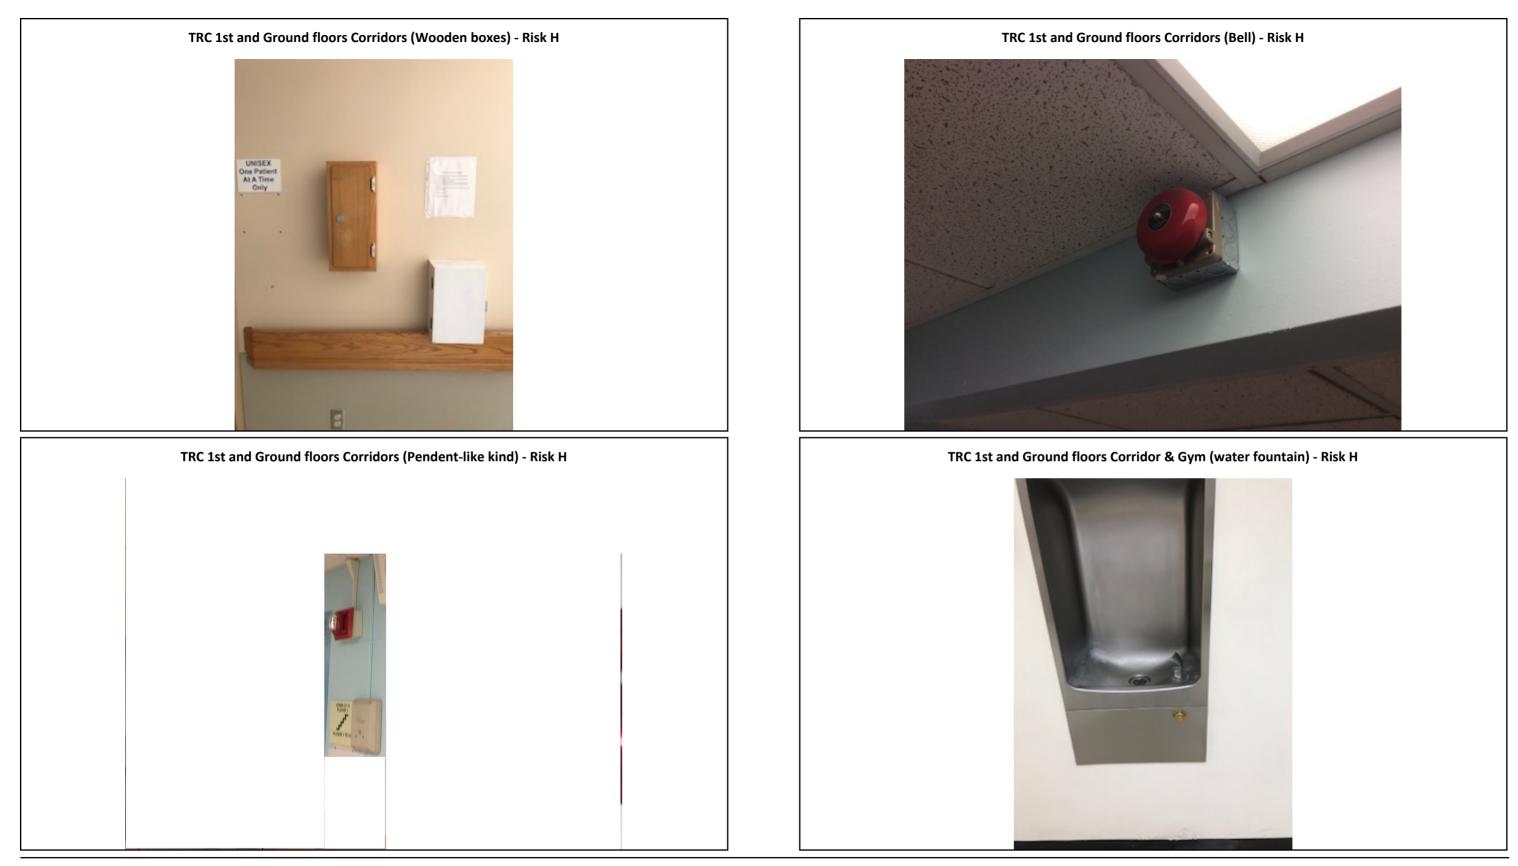

# TRC-0B18 Gym (Basketball backboard) - Risk H

RPA, a JENSON HUGHES company - p: 585.223.1130 | MSL Healthcare Partners, Inc. - p: 888.951.1114