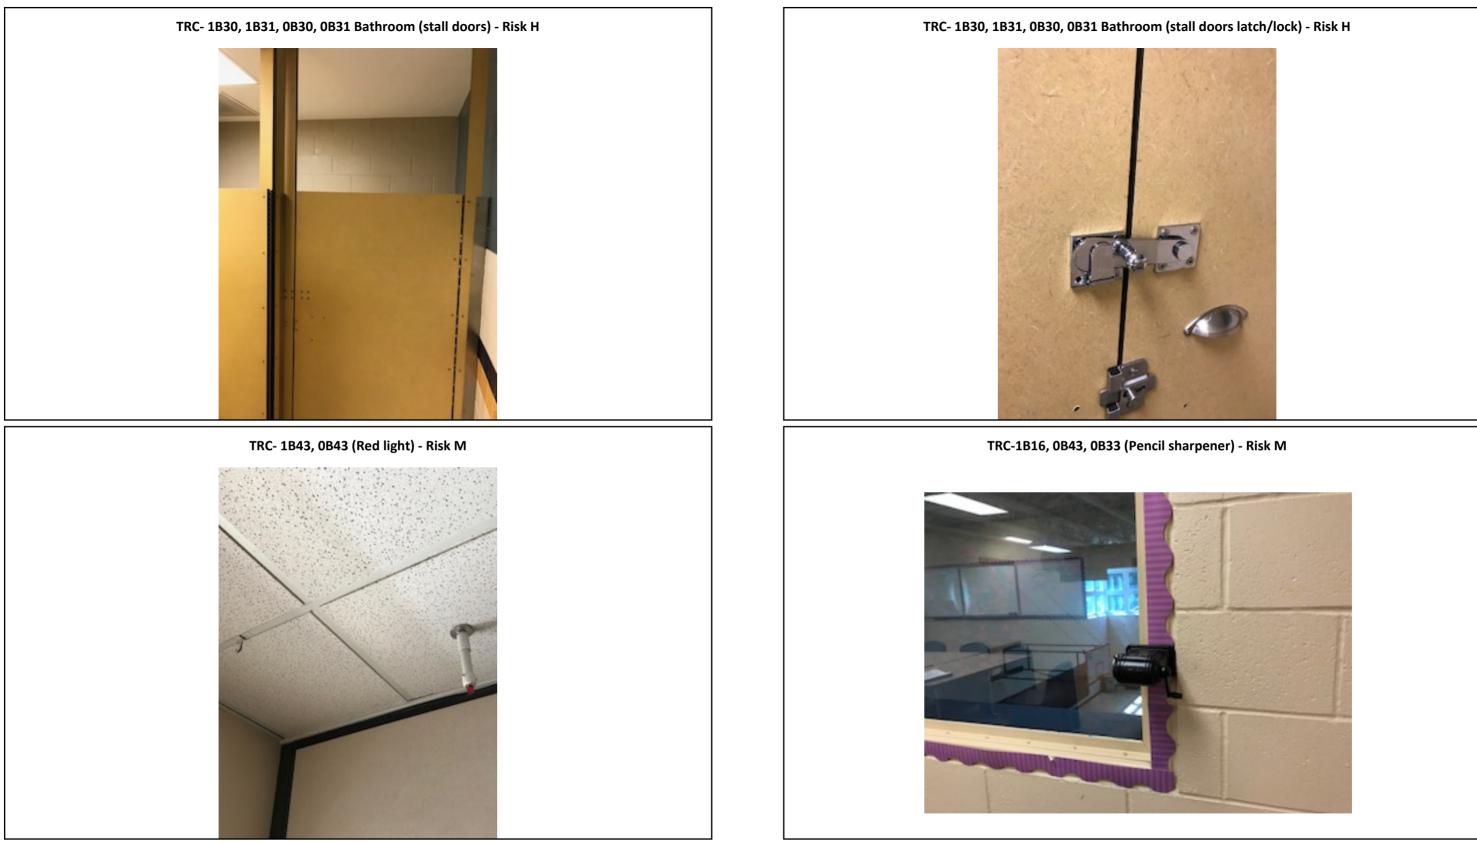

ent all suicide attempts.

RPA, a JENSON HUGHES company — p: 585.223.1130 | MSL Healthcare Partners, Inc. — p: 888.951.1114









#### Photographs – 7/2/2018 – Western State (TRC Building) – Lakewood, WA

Confidential and privileged communication is not to be used without the permission of the author. The information contained in this report is for the express purpose of aiding the organization in its own self-assessment activities, and is a component of that self-assessment. Self-assessments have no direct impact on the official findings or conclusions of The Joint Commission, or CMS, whether done by the organization or third party consultants, and may not prevent all suicide attempts.



RPA, a JENSON HUGHES company - p: 585.223.1130 | MSL Healthcare Partners, Inc. - p: 888.951.1114





# Photographs - 7/2/2018 - Western State (TRC Building) - Lakewood, WA

Confidential and privileged communication is not to be used without the permission of the author. The information contained in this report is for the express purpose of aiding the organization in its own self-assessment activities, and is a component of that self-assessment. Self-assessments have no direct impact on the official findings or conclusions of The Joint Commission, or CMS, whether done by the organization or third party consultants, and may not prevent all suicide attempts.

### TRC- 1B14 (Telephone) - Risk H





TRC- 1B16 (Telephone) - Risk H

# TRC-0B18 Gym (Basketball backboard) - Risk H







RPA, a JENSON HUGHES company - p: 585.223.1130 | MSL Healthcare Partners, Inc. - p: 888.951.1114

## Photo