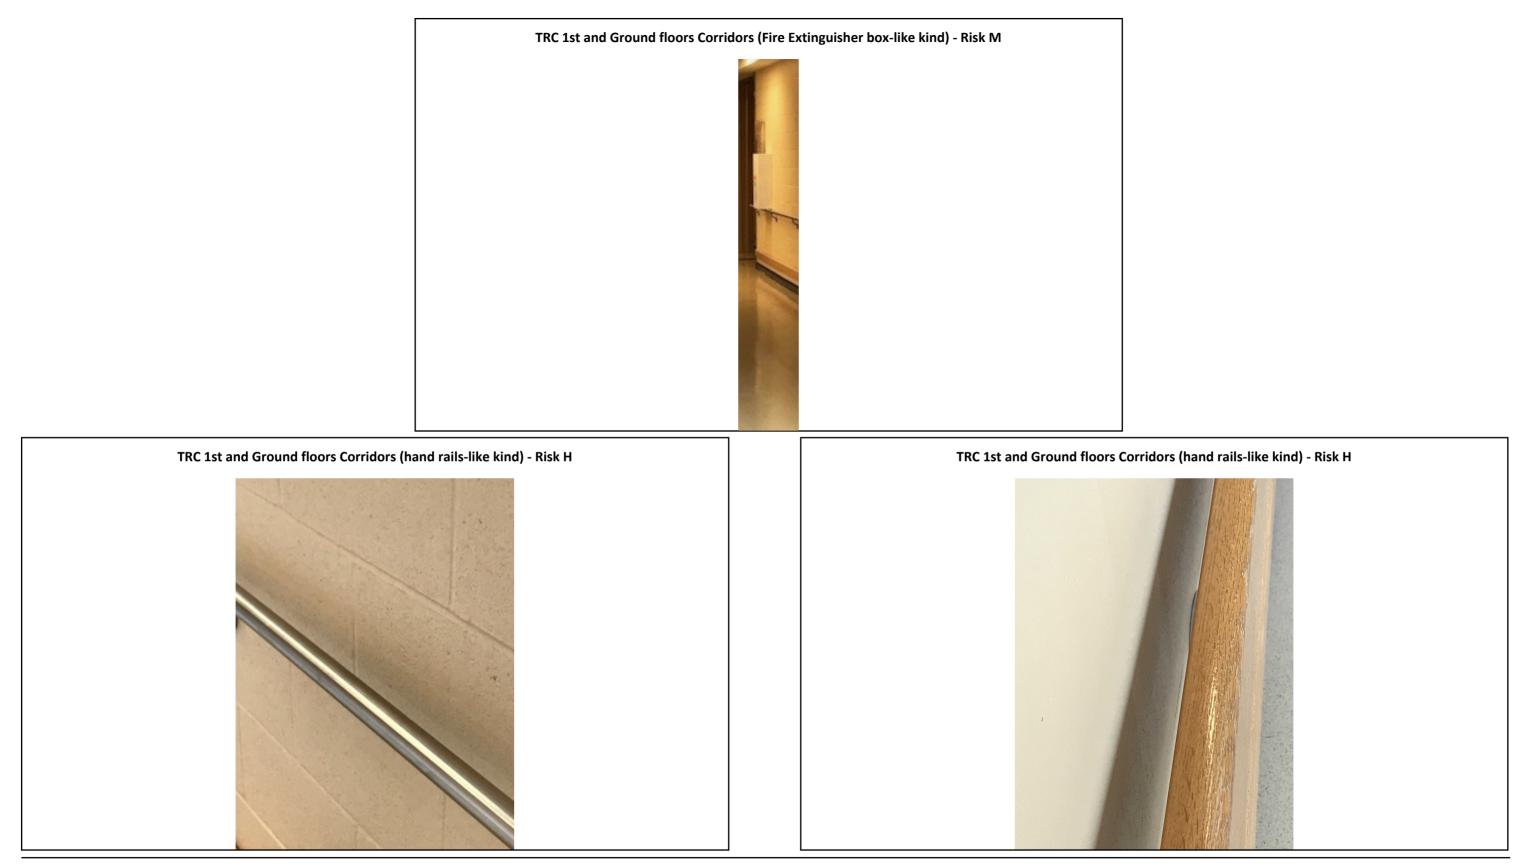

# Photographs

Western State (TRC Building) Lakewood, WA 7/2/2018

229 Whitney Drive Barrington, IL 60010

mslhealthcare.com

Office : 888 951 1114 Fax : 888 951 1117

TRC 1st and Ground floors Corridors (Door closure) - Risk H