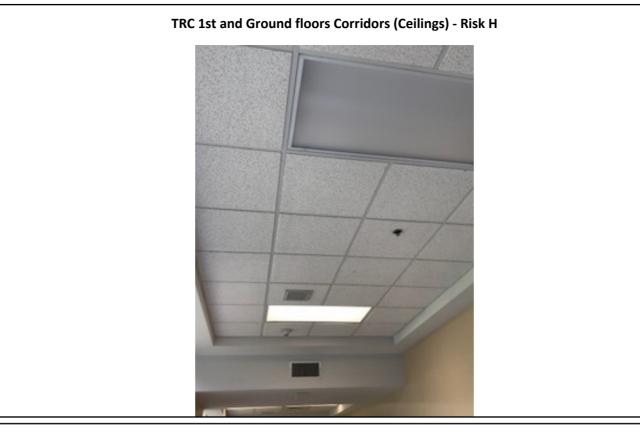

# Photographs

Western State (TRC Building) Lakewood, WA 7/2/2018

229 Whitney Drive Barrington, IL 60010

mslhealthcare.com

Office : 888 951 1114 Fax : 888 951 1117



TRC 1st and Ground floors Corridors (Door closure) - Risk H





# Photographs – 7/2/2018 – Western State (TRC Building) – Lakewood, WA

Confidential and privileged communication is not to be used without the permission of the author. The information contained in this report is for the express purpose of aiding the organization in its own self-assessment activities, and is a component of that self-assessment. Self-assessments have no direct impact on the official findings or conclusions of The Joint Commission, or CMS, whether done by the organization or third party consultants, and may not prevent all suicide attempts.

RPA, a JENSON HUGHES company — p: 585.223.1130 | MSL Healthcare Partners, Inc. — p: 888.951.1114



TRC 1st and Ground floors Corridors (Exit signs-like kind) - Risk H