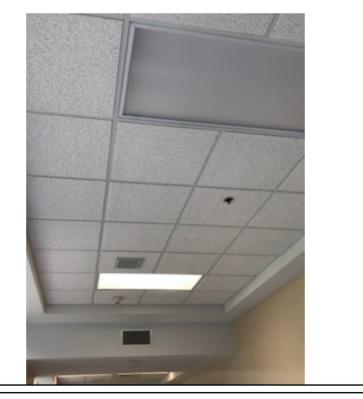

TRC all rooms (Lay in ceilings) - Risk M

Photographs — 7/2/2018 — Western State (TRC Building) — Lakewood, WA

Confidential and privileged communication is not to be used without the permission of the author. The information contained in this report is for the express purpose of aiding the organization in its own self-assessment activities, and is a component of that self-assessment. Self-assessments have no direct impact on the official findings or conclusions of The Joint Commission, or CMS, whether done by the organization or third party consultants, and may not prevent all suicide attempts.