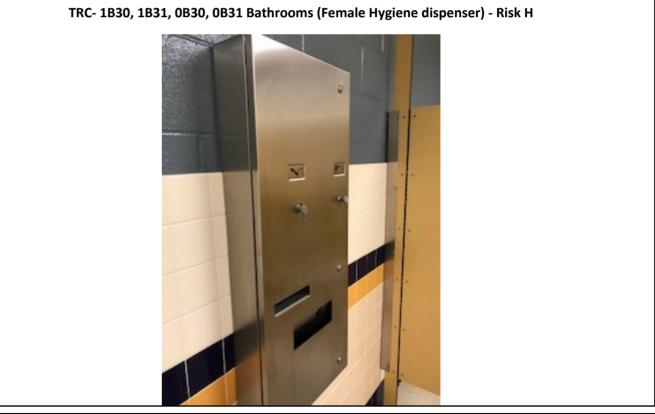

Joint Commission, or CMS, whether done by the organization or third party consultants, and may not prevent all suicide attempts.





Photographs — 7/2/2018 — Western State (TRC Building) — Lakewood, WA

Confidential and privileged communication is not to be used without the permission of the author. The information contained in this report is for the express purpose of aiding the organization in its own self-assessment activities, and is a component of that self-assessment. Self-assessments have no direct impact on the official findings or conclusions of The Joint Commission, or CMS, whether done by the organization or third party consultants, and may not prevent all suicide attempts.

RPA, a JENSON HUGHES company — p: 585.223.1130 | MSL Healthcare Partners, Inc. — p: 888.951.1114









#### Photographs – 7/2/2018 – Western State (TRC Building) – Lakewood, WA

Confidential and privileged communication is not to be used without the permission of the author. The information contained in this report is for the express purpose of aiding the organization in its own self-assessment activities, and is a component of that self-assessment. Self-assessments have no direct impact on the official findings or conclusions of The Joint Commission, or CMS, whether done by the organization or third party consultants, and may not prevent all suicide attempts.



RPA, a JENSON HUGHES company - p: 585.223.1130 | MSL Healthcare Partners, Inc. - p: 888.951.1114





# Photographs - 7/2/2018 - Western State (TRC Building) - Lakewood, WA

Confidential and privileged communication is not to be