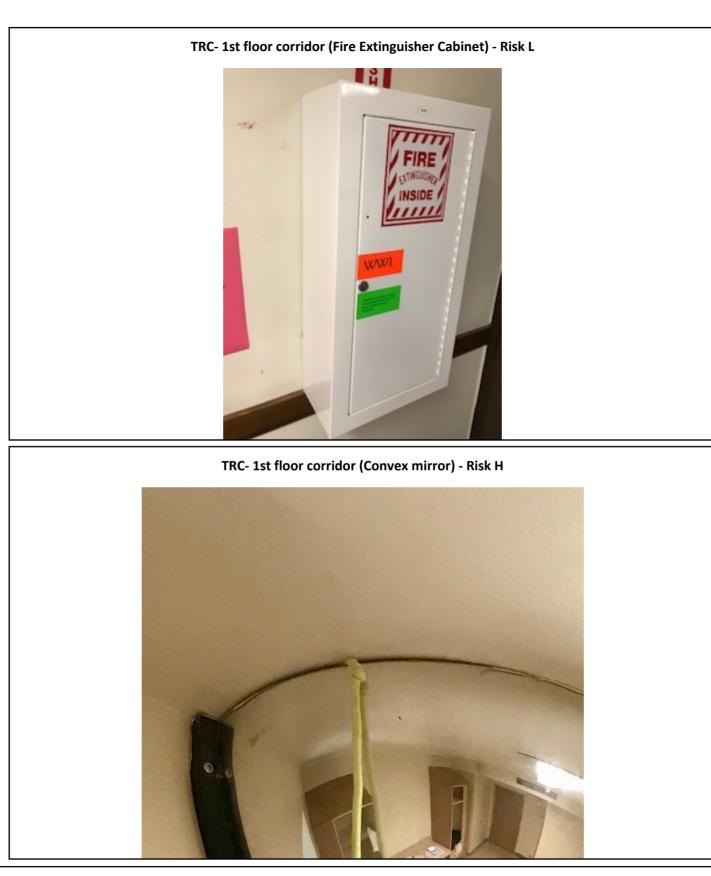

f-assessment. Self-assessments have no direct impact on the official findings or conclusions of The Joint Commission, or CMS, whether done by the organization or third party consultants, and may not prevent all suicide attempts.





### Photographs – 7/2/2018 – Western State (TRC Building) – Lakewood, WA

Confidential and privileged communication is not to be used without the permission of the author. The information contained in this report is for the express purpose of aiding the organization in its own self-assessment activities, and is a component of that self-assessment. Self-assessments have no direct impact on the official findings or conclusions of The Joint Commission, or CMS, whether done by the organization or third party consultants, and may not prevent all suicide attempts.





Photographs - 7/2/2018 - Western State (TRC Building) - Lakewood, WA

Confidential and privileged communication is not to be used without the permission of the author. The information contained in this report is for the express purpose of aiding the organization in its own self-assessment activities, and is a component of that self-assessment. Self-assessments have no direct impact on the official findings or conclusions of The Joint Commission, or CMS, whether done by the organization or third party consultants, and may not prevent all suicide attempts.



TRC all rooms (Lay in ceilings) - Risk M





Photographs — 7/2/2018 — Western State (TRC Building) — Lakewood, WA

Confidential and privileged communication is not to be used without the permission of the author. The information co