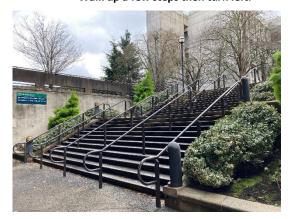

## **Visitor Parking to OB-2**

- 1. From the parking meter/pay station, turn to your right to follow walkway to get out of the Visitor Parking lot from where you entered. Immediately after you walk out of the parking lot, turn left to stay on the sidewalk (do not cross Washington Street). Stay on the sidewalk to walk up a few steps. At the top of the stairs turn to your left.
- 2. Walk past the building on your right (Department of Licensing) and continue ahead. You will pass under a walkway. When you see stairs to your right, walk up the stairs to the entrance glass doors.
- 3. When you arrive at the entrance glass doors, you will see a sign that says, "Office Building 2 (OB2)". Please check for notifications posted on the glass doors for more information. All guests and visitors are required to sign in at the 1<sup>st</sup> floor Information Desk upon arrival.

Take a left at the top of the stairs (yellow star).

Walk up a few steps then turn left.

Pass under a walkway.

Walk up the stairs to OB2 entrance glass doors.