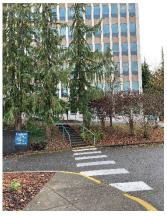

## **Visitor Parking to OB-2**

- 1. From the parking meter/pay station, turn to your right to follow walkway to get out of the Visitor Parking lot from where you entered. Immediately after you walk out of the parking lot, turn left to stay on the sidewalk (do not cross Washington Street). Stay on the sidewalk to walk up a few steps. At the top of the stairs turn to your left.
- 2. Walk past the building on your right (Department of Licensing) and continue ahead. You will pass under a walkway. When you see stairs to your right, walk up the stairs to the entrance glass doors.
- 3. When you arrive at the entrance glass doors, you will see a sign that says, "Office Building 2 (OB2)". Please check for notifications posted on the glass doors for more information. All guests and visitors are required to sign in at the 1<sup>st</sup> floor Information Desk upon arrival.

Take a left at the top of the stairs (yellow star).

Walk up a few steps then turn left.

Pass under a walkway.

Walk up the stairs to OB2 entrance glass doors.