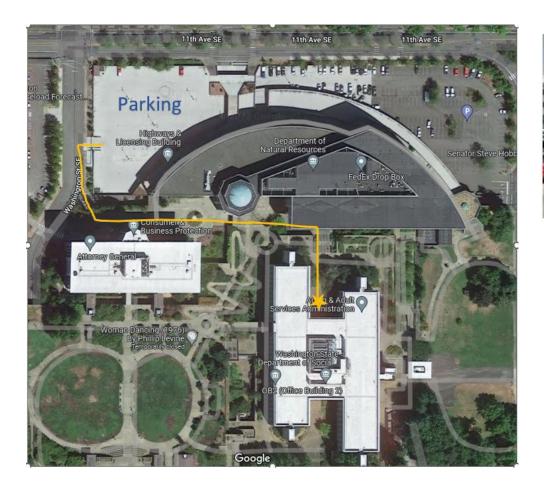

## **Visitor Parking to OB-2**

- 1. From the parking meter/pay station, turn to your right to follow walkway to get out of the Visitor Parking lot from where you entered. Immediately after you walk out of the parking lot, turn left to stay on the sidewalk (do not cross Washington Street). Stay on the sidewalk to walk up a few steps. At the top of the stairs turn to your left.
- 2. Walk past the building on your right (Department of Licensing) and continue ahead. You will pass under a walkway. When you see stairs to your right, walk up the stairs to the entrance glass doors.
- 3. When you arrive at the entrance glass doors, you will see a sign that says, "Office Building 2 (OB2)". Please check for notifications posted on the glass doors for more information. All guests and visitors are required to sign in at the 1<sup>st</sup> floor Information Desk upon arrival.