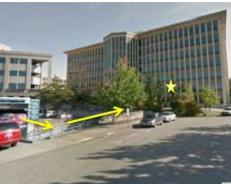

## **Visitor Parking to OB-2**

- 1. From the parking meter/pay station, turn to your right to follow walkway to get out of the Visitor Parking lot from where you entered. Immediately after you walk out of the parking lot, turn left to stay on the sidewalk (do not cross Washington Street). Stay on the sidewalk to walk up a few steps. At the top of the stairs turn to your left.
- 2. Walk past the building on your right (Department of Licensing) and continue ahead. You will pass under a walkway. When you see stairs to your right, walk up the stairs to the entrance glass doors.
- 3. When you arrive at the entrance glass doors, you will see a sign that says, "Office Building 2 (OB2)". Please check for notifications posted on the glass doors for more information. All guests and visitors are required to sign in at the 1<sup>st</sup> floor Information Desk upon arrival.

Take a left at the top of the stairs (yellow star).

Walk up a few steps then turn left.

Pass under a walkway.

Walk up the stairs to OB2 entrance glass doors.