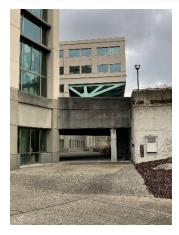

## **Visitor Parking to OB-2**

- 1. From the parking meter/pay station, turn to your right to follow walkway to get out of the Visitor Parking lot from where you entered. Immediately after you walk out of the parking lot, turn left to stay on the sidewalk (do not cross Washington Street). Stay on the sidewalk to walk up a few steps. At the top of the stairs turn to your left.
- 2. Walk past the building on your right (Department of Licensing) and continue ahead. You will pass under a walkway. When you see stairs to your right, walk up the stairs to the entrance glass doors.
- 3. When you arrive at the entrance glass doors, you will see a sign that says, "Office Building 2 (OB2)". Please check for notifications posted on the glass doors for more information. All guests and visitors are required to sign in at the 1<sup>st</sup> floor Information Desk upon arrival.

Take a left at the top of the stairs (yellow star).

Walk up a few steps then turn left.

Pass under a walkway.

Walk up the stairs to OB2 entrance glass doors.