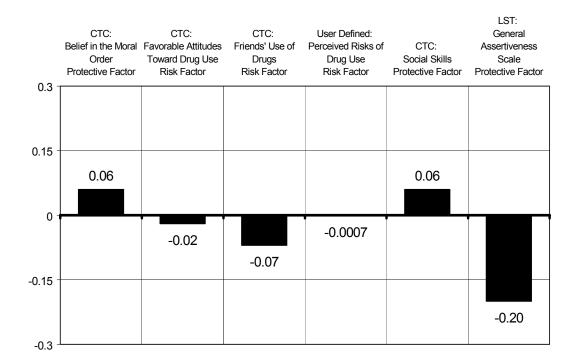

## Program SIG Site Scales Statistically Fidelity Ν Change not No change Fidelity statistically or change significant 1999-Name 2001significant, in wrong change 2001 2002 but in right direction direction Life Skills King County-3 IND: Belief in the Moral Order>PF X\*\* High 540 High IND: Favorable Attitudes Toward Drug Use>RF 557 Friends of Χ Youth IND: Friends Use of Drugs>RF X \*\*\* 565 IND/PEER: Perceived Risks of Drug Use>RF 563 Χ IND: Social Skills>PF X \* 419 LST: Instr. #28: Assert. OR LST: General Assert.>PF 565 Χ