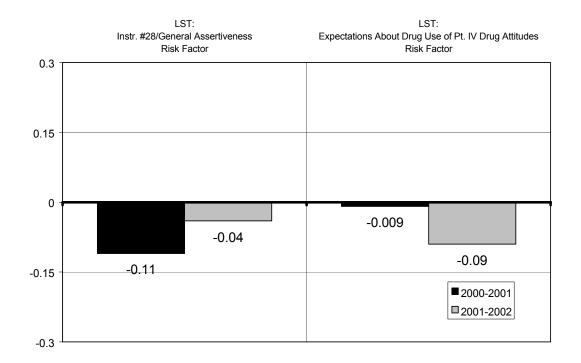

| MASHINGTON STATE DEFARTIMENT OF SOCIAL & HEALTH SERVICES |
|----------------------------------------------------------|

| Program<br>Name              | SIG Site                                               | Scales                                                                                                         | N        | Statistically significant change | Change not<br>statistically<br>significant,<br>but in right<br>direction | No change<br>or change<br>in wrong<br>direction | Fidelity<br>2000-<br>2001 | Fidelity<br>2001-<br>2002 |
|------------------------------|--------------------------------------------------------|----------------------------------------------------------------------------------------------------------------|----------|----------------------------------|--------------------------------------------------------------------------|-------------------------------------------------|---------------------------|---------------------------|
| Life Skills<br>2000-<br>2001 |                                                        | LST: Instr. #28: Assert. Or LST: Gen. Assert.>PF<br>LST: Expect. about Drug Use or LST: Pt. IV Drug<br>Att.>RF | 74<br>73 |                                  | Х                                                                        | Х                                               | High                      | Not<br>Applicable         |
| Life Skills<br>2001-<br>2002 | Walla Walla/ WW Co.<br>Department of<br>Human Services | LST: Instr. #28: Assert. Or LST: Gen. Assert.>PF<br>LST: Expect. about Drug Use or LST: Pt. IV Drug<br>Att.>RF | 82<br>82 | X *                              |                                                                          | Х                                               | Not<br>Applicable         | High                      |

## Walla Walla County: Life Skills 2000-2002

## **Program Outcomes**

DSHS, RDA Progress Report 4.43-18f