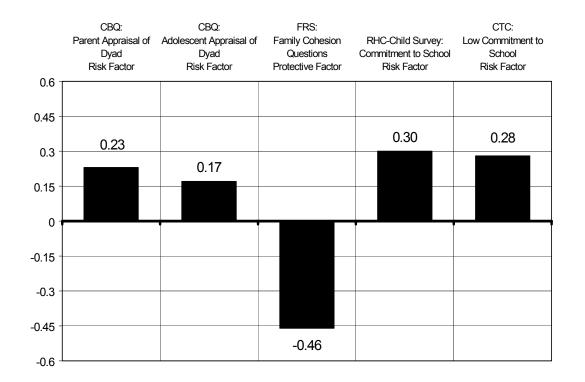

## Pierce County-FAST (Adult and Youth) DSHS, RDA Progress Report 4.43-3f

**Program Outcomes** 

| Program<br>Name | SIG Site         | Scales                                                                                                                                                    | N                    | Statistically significant change | Change not<br>statistically<br>significant,<br>but in right<br>direction | No change<br>or change<br>in wrong<br>direction |                  | Fidelity<br>2001-<br>2002 |
|-----------------|------------------|-----------------------------------------------------------------------------------------------------------------------------------------------------------|----------------------|----------------------------------|--------------------------------------------------------------------------|-------------------------------------------------|------------------|---------------------------|
| FAST -<br>Adult | Pierce<br>County | CBQ: Parent Appraisal of Dyad>RF                                                                                                                          | 19                   |                                  |                                                                          | Х                                               | Not<br>Available | High*                     |
| FAST -<br>Youth | Pierce<br>County | CBQ: Adolescent Appraisal of Dyad>RF<br>FRS: Family Cohesion Question>PF<br>RHC-Child Survey: Commitment to School>RF<br>SCH: Low Commitment to School>RF | 18<br>19<br>19<br>19 |                                  |                                                                          | X<br>X<br>X                                     | Not<br>Available | High*                     |