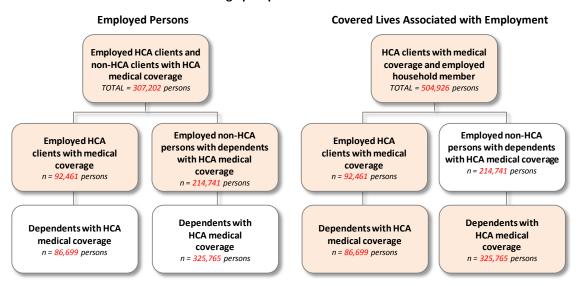

## Overview of Counts of Employed Persons Associated with HCA Medical Coverage and HCA Covered Lives Associated with Employed Persons Average per quarter in CY 2011

- 1. In the average quarter in CY 2011, there were 1,165,487 persons with HCA medical coverage, excluding clients who received only family planning coverage. This also excludes Basic Health Plan enrollees who are discussed in a later section.
- 2. In the average quarter in CY 2011, there were 92,461 persons with HCA medical coverage and ESD-reported earnings in the quarter (see Table 2A "All Firms"). This represents about 8 percent of all persons with HCA medical coverage in the average quarter in CY 2011.
- 3. The 92,461 employed HCA clients had 86,699 dependents with HCA medical coverage, for an average quarterly total of 179,160 covered lives (see Table 2B "All Firms"). This represents 15 percent of all persons with HCA coverage in the average quarter in CY 2011.
- 4. We use the term "employed non-client persons with dependents with HCA coverage" to refer to employed persons who do not have HCA coverage, but who have dependents with HCA coverage. In the average quarter in CY 2011, there were 214,741 employed non-client persons with dependents with HCA coverage (see Table 3A "All Firms"). There were 325,765 dependents with HCA coverage associated with these employed non-clients (see Table 3B "All Firms"). This represents 28 percent of all persons with HCA medical coverage in the average quarter in CY 2011.
- Combining employed clients and non-client persons, there were 307,202 employed HCA clients or non-client persons with dependents with HCA medical coverage in the average calendar quarter in CY 2011 (see Table 1A "All Firms").
- 6. In the average quarter in CY 2011, there were 504,926 HCA covered lives associated with the 307,202 employed HCA clients and persons with dependents with HCA medical coverage (Table 1B "All Firms"). This represents 43 percent of all persons with HCA medical coverage in the average quarter in CY 2011.
- The 307,202 employed HCA medical clients or non-client persons with dependents with HCA medical coverage in CY 2011 represented an 18 percent increase over the 259,628 employed clients/persons observed in CY 2009.