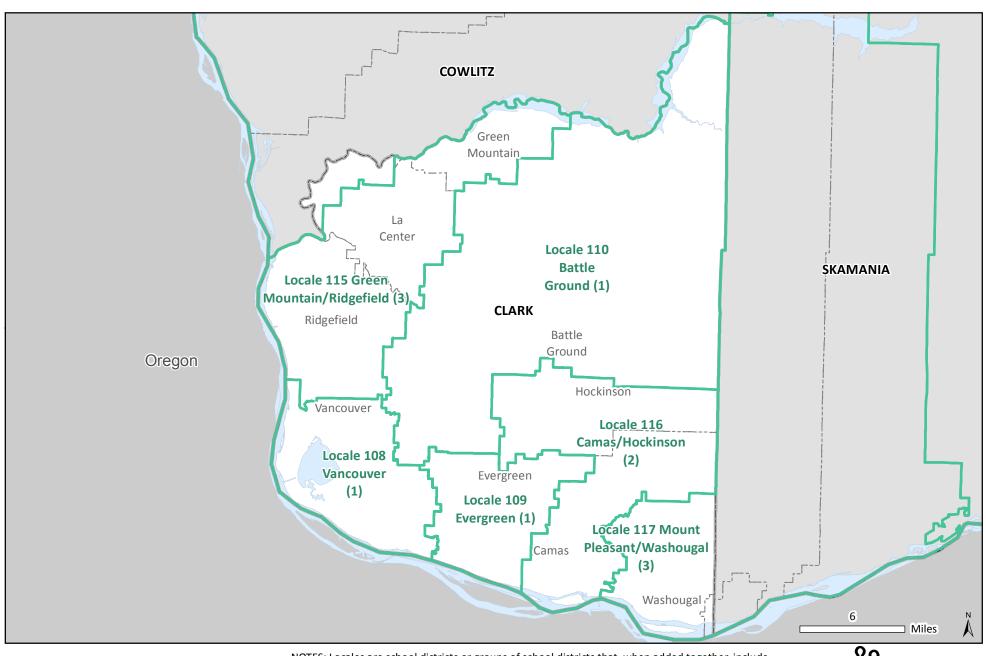

## **Locales in Clark County**

Locales Counties
School Districts States

NOTES: Locales are school districts or groups of school districts that, when added together, include 20,000+ residents. The number of school districts in each locale is shown in parentheses. Alphabetically first and last school districts in multi-district locales form locales' names. SOURCES: School Districts and Counties: 2010 Tiger/Line shapefiles, U.S. Census Bureau. CONTACT: Irina Sharkova, DSHS/RDA, irina.sharkova@dshs.wa.gov, 360-902-0743.